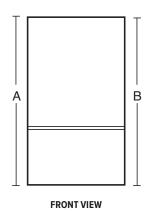

| REFRIGERATORS - FEATURES & SPECIFICATIONS                                 |                         |                                   |                                      |  |
|---------------------------------------------------------------------------|-------------------------|-----------------------------------|--------------------------------------|--|
|                                                                           | 1896<br>Bottom<br>Mount | 1898<br>French Door<br>Full Depth | 1899<br>French Door<br>Counter Depth |  |
| CAPACITY                                                                  |                         |                                   |                                      |  |
| Total Fridge & Freezer (cu. ft.)                                          | 18.5                    | 25.0                              | 20.0                                 |  |
| Total Freezer (cu. ft.)                                                   | 5.73                    | 7.44                              | 5.62                                 |  |
| Total Fridge (cu. ft.)                                                    | 12.94                   | 17.75                             | 14.38                                |  |
| REFRIGERATORS / FREEZER FEATURES                                          |                         |                                   |                                      |  |
| Fully adjustable shelving                                                 | •                       | •                                 | •                                    |  |
| Gallon size adjustable door storage                                       | •                       | •                                 | •                                    |  |
| Sealed vegetable crisper with adjustable humidity control                 | •                       | •                                 | •                                    |  |
| Deli bin                                                                  |                         | •                                 | •                                    |  |
| Crispers and bins made of clear durable Lexan™                            |                         |                                   |                                      |  |
| Beverage rack                                                             | •                       |                                   | •                                    |  |
| Slide out upper freezer basket                                            |                         |                                   |                                      |  |
|                                                                           | •                       |                                   | •                                    |  |
| Separate fridge / freezer controls                                        | •                       |                                   |                                      |  |
| Internal filtered water dispenser                                         | N/A                     | •                                 | •                                    |  |
| Factory installed ice maker                                               | Optional                | Standard                          | Standard                             |  |
| EnergyStar                                                                | •                       | •                                 | •                                    |  |
| Energy Guide (US) / EnerGuide (CDN) Rating (KwH/yr.)                      | 521 / 441               | 615 / 449                         | 563 / 405                            |  |
| Shipping weight (lb.)                                                     | 370                     | 460                               | 400                                  |  |
| CABINET FEATURES                                                          |                         |                                   |                                      |  |
| Injection molded fiberglass doors with enamel coating                     | •                       | •                                 | •                                    |  |
| Adjustable rollers provide easy movement for cleaning                     | •                       | •                                 | •                                    |  |
| Sculptured door handles                                                   | •                       | •                                 | •                                    |  |
| Coil free back, clean-free condenser                                      | •                       | •                                 | •                                    |  |
| Left hand hinge                                                           | Optional                | N/A                               | N/A                                  |  |
| COLORS                                                                    |                         |                                   |                                      |  |
| Standard - Black, White, Bisque, Cayenne Pepper Red, Liberty Blue         | •                       | •                                 | •                                    |  |
| Premium - Black/White combination, Black/Bisque combination               | •                       | •                                 | •                                    |  |
| Standard Door Handles                                                     | Nickel                  | Nickel                            | Nickel                               |  |
| Antique Copper door handles                                               | Optional                | Optional                          | Optional                             |  |
| Nickel or Antique Copper door frames                                      | Optional                | Optional                          | Optional                             |  |
| <b>DIMENSIONS -</b> See diagram on facing page                            |                         |                                   |                                      |  |
| A Height to top of door                                                   | 67 1/4"                 | 69 %"                             | 69 1/8"                              |  |
| Height to top of hinge                                                    | 66 ½"                   | 69 %"                             | 69 1/8"                              |  |
| B Height to top of case                                                   | 65 3/4"                 | 68 5/8"                           | 68 5/8"                              |  |
| C Depth not including door                                                | 28 1/4"                 | 29"                               | 24"                                  |  |
| D Depth including door                                                    | 33 3/4"                 | 34"                               | 29"                                  |  |
| E Depth including door and handles                                        | 33 3/4"                 | 35 3/8"                           | 30 3/8"                              |  |
| F Depth with door(s) open 90 degrees                                      | 59 1/2"                 | 48 1/4"                           | 43 1/4"                              |  |
| G Depth with freezer drawer open                                          | 52 ½"                   | 54 <sup>3</sup> / <sub>4</sub> "  | 46"                                  |  |
| H Width of case                                                           | 29 1/4"                 | 35 5/8"                           | 35 5%"                               |  |
|                                                                           | 30"                     | 36"                               | 36"                                  |  |
| Width with door(s)  Width with door(s) appn 90 dogrees (not incl. handle) |                         |                                   |                                      |  |
| Width with door(s) open 90 degrees (not incl. handle)                     | 32 1/4"                 | 42 7/8"                           | 42 7/8"                              |  |
| Side clearance from wall for doors to open 90 degrees                     | 2 1/2"                  | 4"                                | 4"                                   |  |
| Cutout dimensions:                                                        |                         |                                   |                                      |  |
| Width                                                                     | 30"                     | 36"                               | 36"                                  |  |
| Height                                                                    | 67"                     | 70"                               | 70"                                  |  |
| Minimum depth                                                             | 24"                     | 24"                               | 24"                                  |  |
| Ideal depth                                                               | 28"                     | 28"                               | 24"                                  |  |