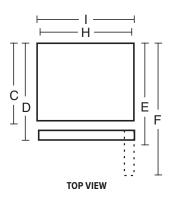

| REFRIGERATORS - FEATURES & SPECIFICATIONS                                 |                         |                                   |                                      |  |
|---------------------------------------------------------------------------|-------------------------|-----------------------------------|--------------------------------------|--|
|                                                                           | 1896<br>Bottom<br>Mount | 1898<br>French Door<br>Full Depth | 1899<br>French Door<br>Counter Depth |  |
| CAPACITY                                                                  |                         |                                   |                                      |  |
| Total Fridge & Freezer (cu. ft.)                                          | 18.5                    | 25.0                              | 20.0                                 |  |
| Total Freezer (cu. ft.)                                                   | 5.73                    | 7.44                              | 5.62                                 |  |
| Total Fridge (cu. ft.)                                                    | 12.94                   | 17.75                             | 14.38                                |  |
| REFRIGERATORS / FREEZER FEATURES                                          |                         |                                   |                                      |  |
| Fully adjustable shelving                                                 | •                       | •                                 | •                                    |  |
| Gallon size adjustable door storage                                       | •                       | •                                 | •                                    |  |
| Sealed vegetable crisper with adjustable humidity control                 | •                       | •                                 | •                                    |  |
| Deli bin                                                                  |                         | •                                 | •                                    |  |
| Crispers and bins made of clear durable Lexan™                            |                         |                                   |                                      |  |
| Beverage rack                                                             | •                       |                                   | •                                    |  |
| Slide out upper freezer basket                                            |                         |                                   |                                      |  |
|                                                                           | •                       |                                   | •                                    |  |
| Separate fridge / freezer controls                                        | •                       |                                   |                                      |  |
| Internal filtered water dispenser                                         | N/A                     | •                                 | •                                    |  |
| Factory installed ice maker                                               | Optional                | Standard                          | Standard                             |  |
| EnergyStar                                                                | •                       | •                                 | •                                    |  |
| Energy Guide (US) / EnerGuide (CDN) Rating (KwH/yr.)                      | 521 / 441               | 615 / 449                         | 563 / 405                            |  |
| Shipping weight (lb.)                                                     | 370                     | 460                               | 400                                  |  |
| CABINET FEATURES                                                          |                         |                                   |                                      |  |
| Injection molded fiberglass doors with enamel coating                     | •                       | •                                 | •                                    |  |
| Adjustable rollers provide easy movement for cleaning                     | •                       | •                                 | •                                    |  |
| Sculptured door handles                                                   | •                       | •                                 | •                                    |  |
| Coil free back, clean-free condenser                                      | •                       | •                                 | •                                    |  |
| Left hand hinge                                                           | Optional                | N/A                               | N/A                                  |  |
| COLORS                                                                    |                         |                                   |                                      |  |
| Standard - Black, White, Bisque, Cayenne Pepper Red, Liberty Blue         | •                       | •                                 | •                                    |  |
| Premium - Black/White combination, Black/Bisque combination               | •                       | •                                 | •                                    |  |
| Standard Door Handles                                                     | Nickel                  | Nickel                            | Nickel                               |  |
| Antique Copper door handles                                               | Optional                | Optional                          | Optional                             |  |
| Nickel or Antique Copper door frames                                      | Optional                | Optional                          | Optional                             |  |
| <b>DIMENSIONS -</b> See diagram on facing page                            |                         |                                   |                                      |  |
| A Height to top of door                                                   | 67 1/4"                 | 69 %"                             | 69 1/8"                              |  |
| Height to top of hinge                                                    | 66 ½"                   | 69 %"                             | 69 1/8"                              |  |
| B Height to top of case                                                   | 65 3/4"                 | 68 5/8"                           | 68 5/8"                              |  |
| C Depth not including door                                                | 28 1/4"                 | 29"                               | 24"                                  |  |
| D Depth including door                                                    | 33 3/4"                 | 34"                               | 29"                                  |  |
| E Depth including door and handles                                        | 33 3/4"                 | 35 3/8"                           | 30 3/8"                              |  |
| F Depth with door(s) open 90 degrees                                      | 59 1/2"                 | 48 1/4"                           | 43 1/4"                              |  |
| G Depth with freezer drawer open                                          | 52 ½"                   | 54 <sup>3</sup> / <sub>4</sub> "  | 46"                                  |  |
| H Width of case                                                           | 29 1/4"                 | 35 5/8"                           | 35 5%"                               |  |
|                                                                           | 30"                     | 36"                               | 36"                                  |  |
| Width with door(s)  Width with door(s) appn 90 dogrees (not incl. handle) |                         |                                   |                                      |  |
| Width with door(s) open 90 degrees (not incl. handle)                     | 32 1/4"                 | 42 7/8"                           | 42 7/8"                              |  |
| Side clearance from wall for doors to open 90 degrees                     | 2 1/2"                  | 4"                                | 4"                                   |  |
| Cutout dimensions:                                                        |                         |                                   |                                      |  |
| Width                                                                     | 30"                     | 36"                               | 36"                                  |  |
| Height                                                                    | 67"                     | 70"                               | 70"                                  |  |
| Minimum depth                                                             | 24"                     | 24"                               | 24"                                  |  |
| Ideal depth                                                               | 28"                     | 28"                               | 24"                                  |  |