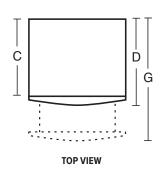

| REFRIGERATORS - FEATURES & SPECIFICATIONS                                 |                         |                                   |                                      |  |
|---------------------------------------------------------------------------|-------------------------|-----------------------------------|--------------------------------------|--|
|                                                                           | 1896<br>Bottom<br>Mount | 1898<br>French Door<br>Full Depth | 1899<br>French Door<br>Counter Depth |  |
| CAPACITY                                                                  |                         |                                   |                                      |  |
| Total Fridge & Freezer (cu. ft.)                                          | 18.5                    | 25.0                              | 20.0                                 |  |
| Total Freezer (cu. ft.)                                                   | 5.73                    | 7.44                              | 5.62                                 |  |
| Total Fridge (cu. ft.)                                                    | 12.94                   | 17.75                             | 14.38                                |  |
| REFRIGERATORS / FREEZER FEATURES                                          |                         |                                   |                                      |  |
| Fully adjustable shelving                                                 | •                       | •                                 | •                                    |  |
| Gallon size adjustable door storage                                       | •                       | •                                 | •                                    |  |
| Sealed vegetable crisper with adjustable humidity control                 | •                       | •                                 | •                                    |  |
| Deli bin                                                                  |                         | •                                 | •                                    |  |
| Crispers and bins made of clear durable Lexan™                            |                         |                                   |                                      |  |
| Beverage rack                                                             | •                       |                                   | •                                    |  |
| Slide out upper freezer basket                                            |                         |                                   |                                      |  |
|                                                                           | •                       |                                   | •                                    |  |
| Separate fridge / freezer controls                                        | •                       |                                   |                                      |  |
| Internal filtered water dispenser                                         | N/A                     | •                                 | •                                    |  |
| Factory installed ice maker                                               | Optional                | Standard                          | Standard                             |  |
| EnergyStar                                                                | •                       | •                                 | •                                    |  |
| Energy Guide (US) / EnerGuide (CDN) Rating (KwH/yr.)                      | 521 / 441               | 615 / 449                         | 563 / 405                            |  |
| Shipping weight (lb.)                                                     | 370                     | 460                               | 400                                  |  |
| CABINET FEATURES                                                          |                         |                                   |                                      |  |
| Injection molded fiberglass doors with enamel coating                     | •                       | •                                 | •                                    |  |
| Adjustable rollers provide easy movement for cleaning                     | •                       | •                                 | •                                    |  |
| Sculptured door handles                                                   | •                       | •                                 | •                                    |  |
| Coil free back, clean-free condenser                                      | •                       | •                                 | •                                    |  |
| Left hand hinge                                                           | Optional                | N/A                               | N/A                                  |  |
| COLORS                                                                    |                         |                                   |                                      |  |
| Standard - Black, White, Bisque, Cayenne Pepper Red, Liberty Blue         | •                       | •                                 | •                                    |  |
| Premium - Black/White combination, Black/Bisque combination               | •                       | •                                 | •                                    |  |
| Standard Door Handles                                                     | Nickel                  | Nickel                            | Nickel                               |  |
| Antique Copper door handles                                               | Optional                | Optional                          | Optional                             |  |
| Nickel or Antique Copper door frames                                      | Optional                | Optional                          | Optional                             |  |
| <b>DIMENSIONS -</b> See diagram on facing page                            |                         |                                   |                                      |  |
| A Height to top of door                                                   | 67 1/4"                 | 69 %"                             | 69 1/8"                              |  |
| Height to top of hinge                                                    | 66 ½"                   | 69 %"                             | 69 1/8"                              |  |
| B Height to top of case                                                   | 65 3/4"                 | 68 5/8"                           | 68 5/8"                              |  |
| C Depth not including door                                                | 28 1/4"                 | 29"                               | 24"                                  |  |
| D Depth including door                                                    | 33 3/4"                 | 34"                               | 29"                                  |  |
| E Depth including door and handles                                        | 33 3/4"                 | 35 3/8"                           | 30 3/8"                              |  |
| F Depth with door(s) open 90 degrees                                      | 59 1/2"                 | 48 1/4"                           | 43 1/4"                              |  |
| G Depth with freezer drawer open                                          | 52 ½"                   | 54 <sup>3</sup> / <sub>4</sub> "  | 46"                                  |  |
| H Width of case                                                           | 29 1/4"                 | 35 5/8"                           | 35 5%"                               |  |
|                                                                           | 30"                     | 36"                               | 36"                                  |  |
| Width with door(s)  Width with door(s) appn 90 dogrees (not incl. handle) |                         |                                   |                                      |  |
| Width with door(s) open 90 degrees (not incl. handle)                     | 32 1/4"                 | 42 7/8"                           | 42 7/8"                              |  |
| Side clearance from wall for doors to open 90 degrees                     | 2 1/2"                  | 4"                                | 4"                                   |  |
| Cutout dimensions:                                                        |                         |                                   |                                      |  |
| Width                                                                     | 30"                     | 36"                               | 36"                                  |  |
| Height                                                                    | 67"                     | 70"                               | 70"                                  |  |
| Minimum depth                                                             | 24"                     | 24"                               | 24"                                  |  |
| Ideal depth                                                               | 28"                     | 28"                               | 24"                                  |  |